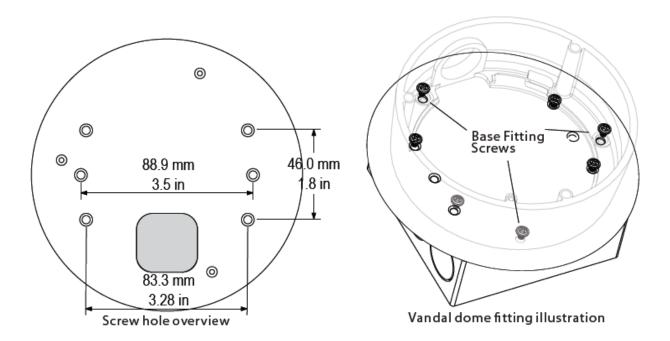

# **JUNCTION BOX PLATE AND ACCESSORIES**

The junction box plate allows the mounting of vandal domes to an electrical box.

Junction box fitting plate accessories:

- (1) Junction box fitting plate(4) Single or Double Gang box screws(2) Octagon box screws(3) Base fitting screws

Octagon Screw Single/Double Gang Screw Base Screw

Junction box fitting plate attached to camera