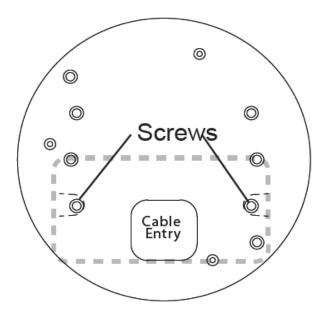

## SINGLE GANG BOX INSTALL

It is not recommended to mount the vandal dome camera using only 2 screws. If the desired location only has a single gang box then securely attach the dome using standard M4 zinc or stainless steel screws – as shown in the diagram.

### Note:

It is far less secure and there is reduced space to hide the cables and connections.

\*Suitable for indoor dome installations.