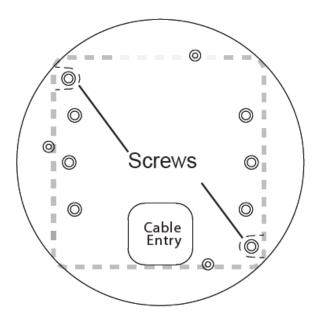

### LARGE OPEN FACE ELECTRICAL BOX INSTALL

To securely attach the vandal dome camera to a large open face electrical box use 2 zinc or stainless steel screws on opposing corners – as shown in the diagram.

### Note:

The screws size is larger than the M4 screws compared to mounting to a single gang box.

\*Suitable for indoor and vandal dome installations.