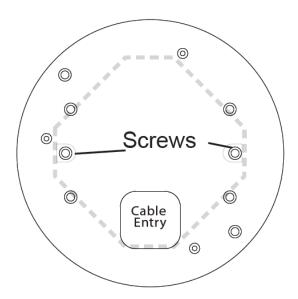

#### **4" OCTAGON BOX INSTALL**

To securely attach the vandal dome camera to a octagon junction box use 2 zinc or stainless steel screws – as shown in the diagram.

#### Note:

An octagon junction box is another preferred mounting method because it provides more than enough space to hide the cables and connections. The screws size is larger than the M4 screws compared to mounting to a single gang box.

<sup>\*</sup>Suitable for indoor dome installations.