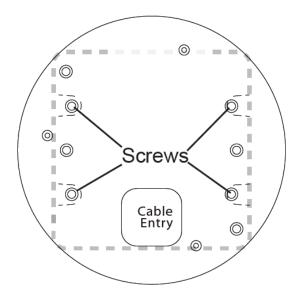

#### TWO GANG BOX INSTALL

To securely attach the vandal dome camera to a two gang box use 4 zinc or stainless steel screws – as shown in the diagram.

#### Note:

A two gang junction box is the preferred mounting method because it provides more than enough space to hide the cables and connections.

\*Suitable for indoor dome installations.